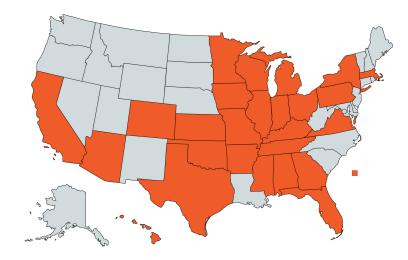

#### **TOP SCHOOLS**

Graduates will continue their education at four-year colleges and universities, two-year community colleges, and vocational & technical schools.

The Class of 2020 is studying in 26 states and 2 different countries, Germany and the Netherlands.